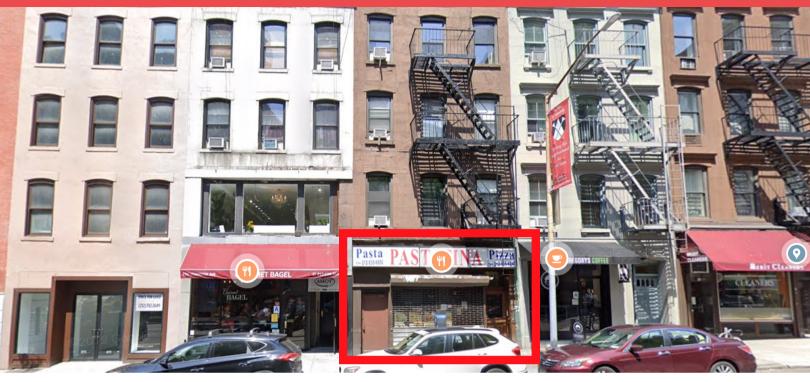

# 876 Lexington Ave

Available Now 1,400 Sq Ft Inquire About Pricing

\*Brokers Protected\*

# **SPACE DETAILS:**

- Signage Opportunity
- Great Lighting
- Previously Owned by Pizzeria (Perfect for Restaurants)