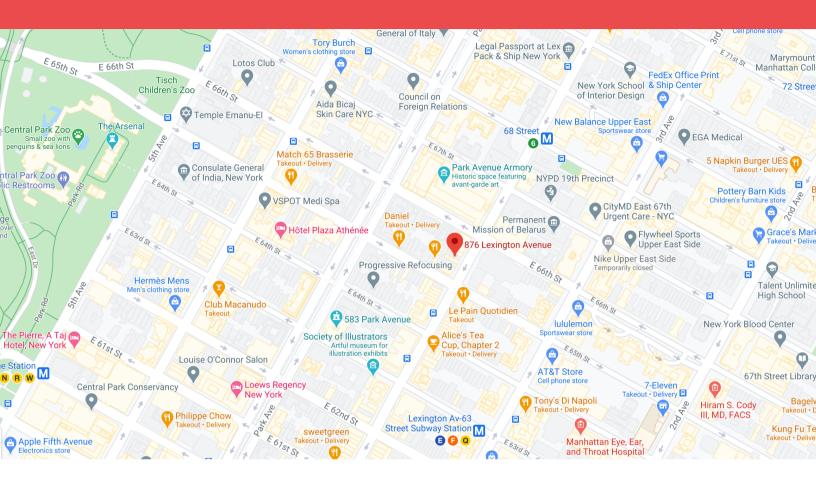

## **NEARBY BUSINESSES & ATTRACTIONS:**

- Le Pain Quotidien
- New Balance Sportswear Store
- · Hermes Mens
- 5 Napkin Burger
- CityMD
- AT&T
- Tony's Di Napoli
- Central Park Zoo
- FedEx
- · & many others!

### **NEARBY TRANSPORTATION:**